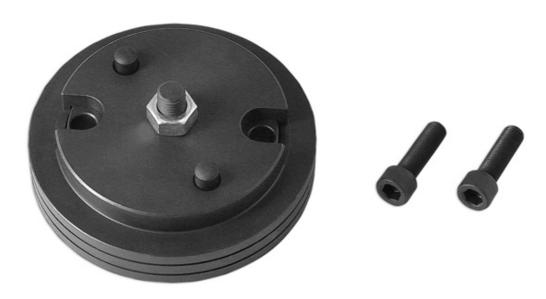

## Crankshaft Position Sensor Ring Installer - for JLR TDV8

Designed to install the TDC position sensor ring on the JLR TDV8 diesel engines found in the Range Rover and Range Rover Sport models. It is critical that the sensor ring is fitted in the correct position in relation to the crankshaft to ensure correct injection timing.

## **Additional Information**

- Applications include: Range Rover and Range Rover Sport TDV8 3.6 & 4.4L.
- · Used to correctly install the crankshaft TDC trigger wheel.
- Equivalent to OEM 303-1237.
- · Use in accordance with OEM instructions.
- For crankshaft trigger wheel installer for TDV6 engines, see Laser Part No. 6831.